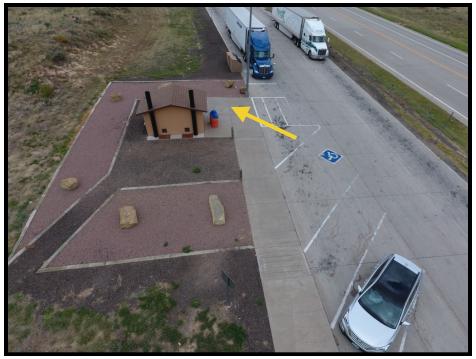

#### Parking

The one accessible parking spaces for automobiles meets the minimum ADA scoping requirements (1:25) as there are less than 25 'regular' spaces (**16 total spaces**). There is a requirement that 1:6, but no less than one, of the accessible spaces be a 'van' space. There is space for a 8' wide access aisle at the accessible parking space that would accommodate the 'van' designation.

There are four separate parking spaces for RV's and trucks. Although there is not a designated accessible parking space for trucks or RVs, an accessible path to the building is provided.

# Path-of-Travel

The route from the current accessible car parking spaces to the building is acceptable.