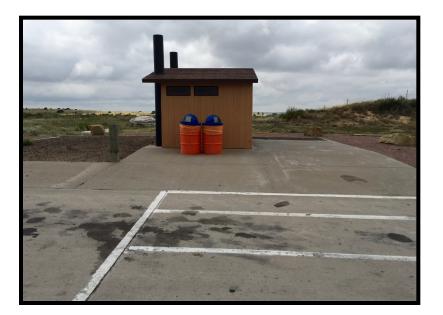

# **Rest Rooms**

The men's and women's restrooms have adequate maneuvering space. These are 'pit' toilets as there is no running water. Braille is needed on the Men's restroom sign.