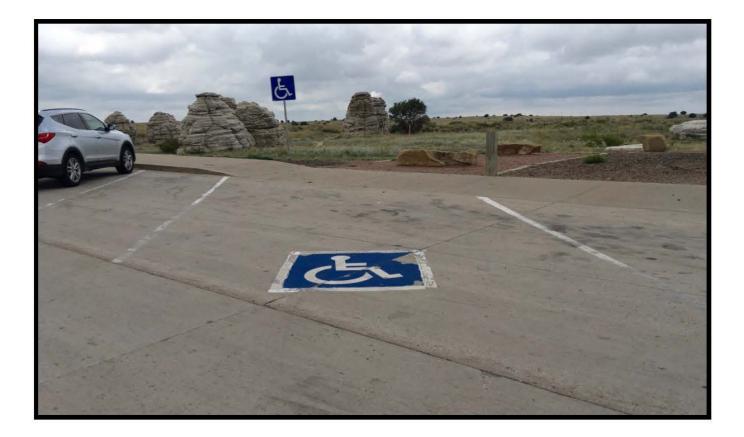

#### Parking

The one accessible parking spaces for automobiles meets the minimum ADA scoping requirements (1:25) as there are less than 25 'regular' spaces (**16 total spaces**). There is a requirement that 1:6, but no less than one, of the accessible spaces be a 'van' space. There is space for a 8' wide access aisle at the accessible parking space that would accommodate the 'van' designation.

There are four separate parking spaces for RV's and trucks. Although there is not a designated accessible parking space for trucks or RVs, an accessible path to the building is provided.