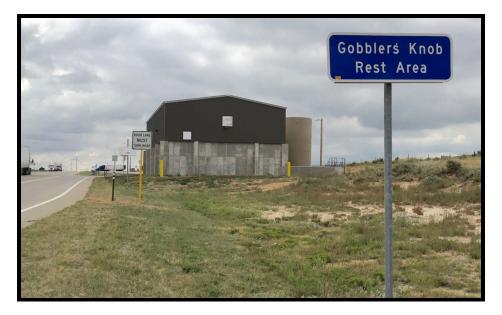

# Gobblers Knob Rest Area - US 287 MM 55.20 Elevation ≈ 5600'

This rest area is marginally accessible to people with disabilities. It does not have any running water.